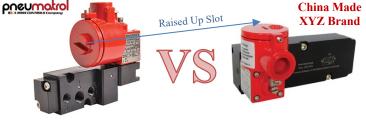

## PNEUMATROL Differentiations with identical "China" made

**PNEUMATROL** Exd/Exia SS Label

Pneumatrol Ltd, BB5 4WZ, UK

CML 17ATEX2046X-IECEx CML 17.0030X

See certificate for ambient temp range

SOLENOID TYPE EP000/ia

## **PNEUMATROL** Features

- CNOMO Pilot with Exd /Exia Enclosure
- NAMUR c/w Side Exhaust Ports
- Shielded Core Design (No Core Tube)
- Power Rating: 3W & optional Low Power 1.3W
- Exd SS Enclosure with RED Epoxy Paint
- Exia SS Enclousre with BLUE Epoxy Paint
- Enclosure Cover c/w Raised Up Access Slot